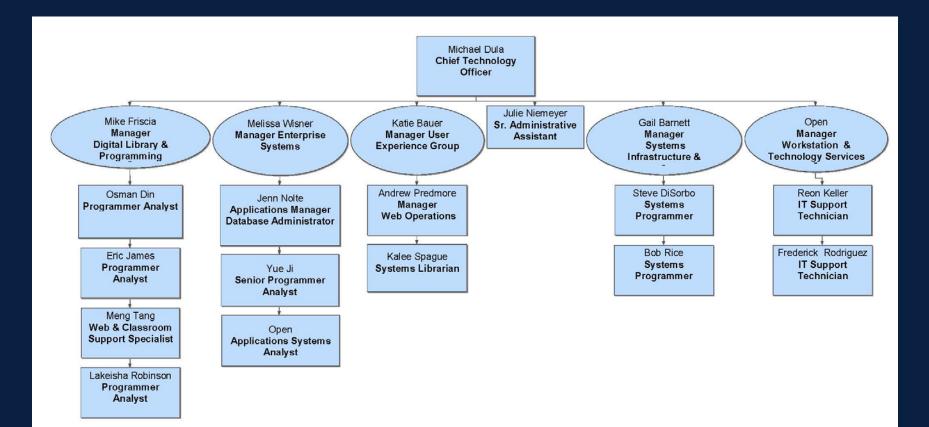

# Information Technology Initiatives at Yale University Library

June 24, 2013

Michael Dula Chief Technology Officer

## Library IT org chart



# Library IT

- 19 People
- 920 Workstations (plus a growing number of mobile devices)
- 856 Terabytes of storage (out of 1307 available)
- Servers
  - 4 V-Hosts (physical)
  - 59 Virtual Machines
  - 15 Windows Servers
  - 8 Sun Servers
- 8 Enterprise Systems
- **300**+ Custom Applications and Databases (approx.)

## Library IT Projects - Overview

- Website redesign
- EliScholar Scholarly Publishing Platform
- Atlas Systems: Aeon and Ares
- SQL2012
- Voyager utilities and enhancements
- Identity Management
- The Hydra Project
- Discovery Implementation

## Website redesign

- Deletion of out of date and unsupported webpages
- Less static and more dynamic webpage content
- Moving content to LibGuides, example GetIt@Yale
- Study room reservations via LibCal

## Static Web Pages: library.